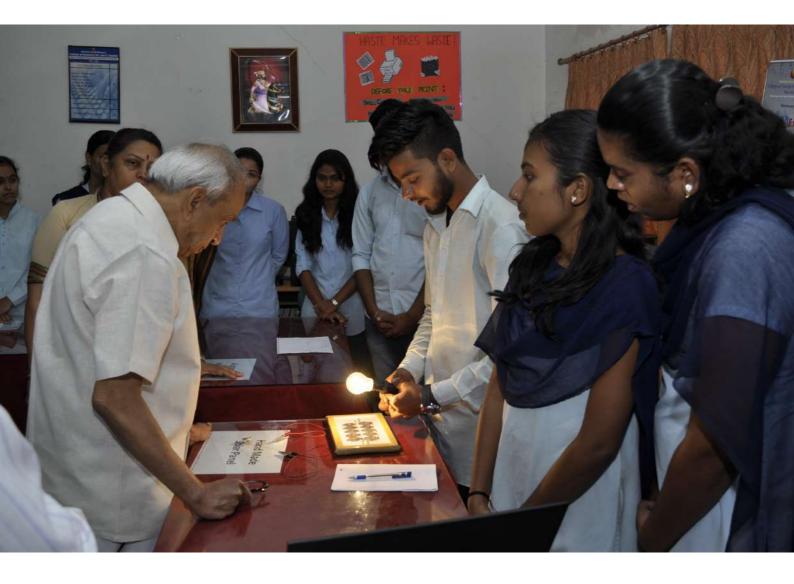

#### **The Practice:**

Since 2011, the Tech-Expo has been held annually on January 26th and 27th. It aims to cultivate leadership qualities, accommodate diverse backgrounds, and bridge the gap between theoretical classroom knowledge and practical application. The success of this event hinges on effective promotion, seamless technological logistics, and robust security measures, all of which necessitate meticulous planning and resource allocation. The Tech-Expo serves as a significant platform for students to showcase their projects to wide audience. It features robotics, project presentations, hardware exhibitions and campus tours highlighting technical and professional talents. Visitors have the opportunity to observe students presenting their work and gain insights into leadership, presentation, communication, and decision-making skills. The event encourages interaction between students and representatives from various societal sectors, fostering the development of communication skills. Overall, the Tech-Expo exemplifies how higher education institutions are committed to skill enhancement and community engagement.