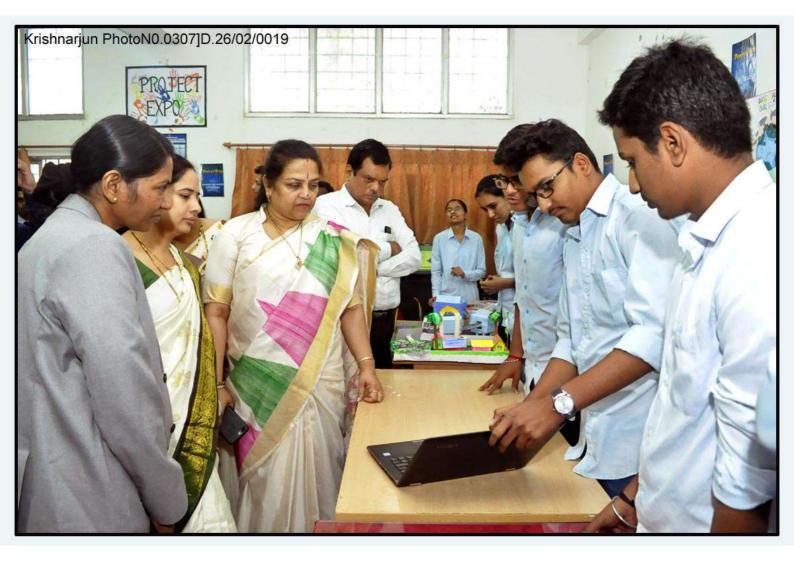

### **Tech-Expo**

## (A Showcase of Innovation, Social Awareness and Environmental Harmony for a Brighter Tomorrow)

#### **The Practice:**

Since 2011, the Tech-Expo has been held annually on January 26th and 27th. It aims to cultivate leadership qualities, accommodate diverse backgrounds, and bridge the gap between theoretical classroom knowledge and practical application. The success of this event hinges on effective promotion, seamless technological logistics, and robust security measures, all of which necessitate meticulous planning and resource allocation. The Tech-Expo serves as a significant platform for students to showcase their projects to wide audience. It features robotics, project presentations, hardware exhibitions and campus tours highlighting technical and professional talents. Visitors have the opportunity to observe students presenting their work and gain insights into leadership, presentation, communication, and decision-making skills. The event encourages interaction between students and representatives from various societal sectors, fostering the development of communication skills. Overall, the Tech-Expo exemplifies how higher education institutions are committed to skill enhancement and community engagement.