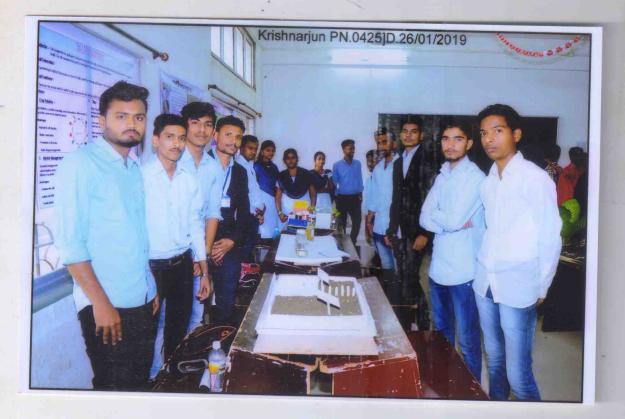

#### **The Practice:**

Since 2011, the Tech-Expo has been held annually on January 26th and 27th. It aims to cultivate leadership qualities, accommodate diverse backgrounds, and bridge the gap between theoretical classroom knowledge and practical application. The success of this event hinges on effective promotion, seamless technological logistics, and robust security measures, all of which necessitate meticulous planning and resource allocation. The Tech-Expo serves as a significant platform for students to showcase their projects to wide audience. It features robotics, project presentations, hardware exhibitions and campus tours highlighting technical and professional talents. Visitors have the opportunity to observe students presenting their work and gain insights into leadership, presentation, communication, and decision-making skills. The event encourages interaction between students and representatives from various societal sectors, fostering the development of communication skills. Overall, the Tech-Expo exemplifies how higher education institutions are committed to skill enhancement and community engagement.