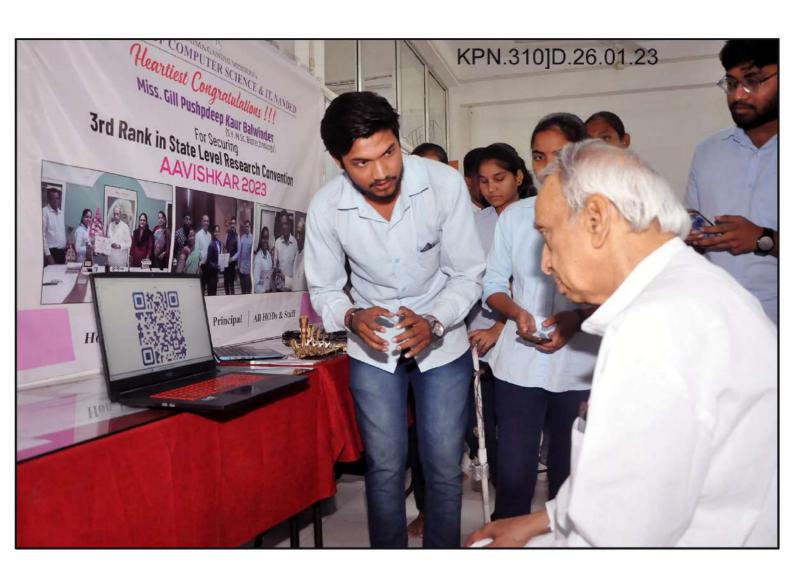

#### **The Practice:**

Since 2011, the Tech-Expo has been held annually on January 26th and 27th. It aims to cultivate leadership qualities, accommodate diverse backgrounds, and bridge the gap between theoretical classroom knowledge and practical application. The success of this event hinges on effective promotion, seamless technological logistics, and robust security measures, all of which necessitate meticulous planning and resource allocation. The Tech-Expo serves as a significant platform for students to showcase their projects to wide audience. It features robotics, project presentations, hardware exhibitions and campus tours highlighting technical and professional talents. Visitors have the opportunity to observe students presenting their work and gain insights into leadership, presentation, communication, and decision-making skills. The event encourages interaction between students and representatives from various societal sectors, fostering the development of communication skills. Overall, the Tech-Expo exemplifies how higher education institutions are committed to skill enhancement and community engagement.

#### **Evidence of Success:**

The Tech-Expo has experienced consistent growth in student participation drawing over 300 participants annually. It has gained recognition from academic and industry leaders alike, offering opportunities such as internships, job offers, and scholarships.