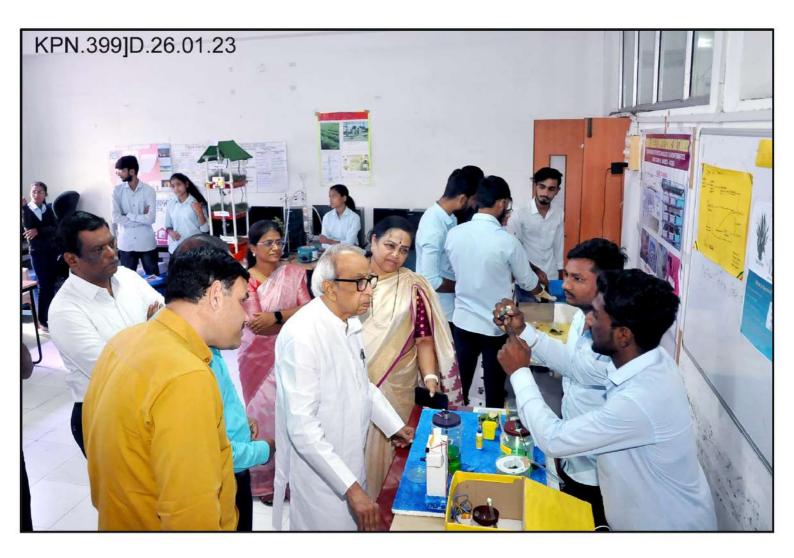

#### **The Practice:**

Since 2011, the Tech-Expo has been held annually on January 26th and 27th. It aims to cultivate leadership qualities, accommodate diverse backgrounds, and bridge the gap between theoretical classroom knowledge and practical application. The success of this event hinges on effective promotion, seamless technological logistics, and robust security measures, all of which necessitate meticulous planning and resource allocation. The Tech-Expo serves as a significant platform for students to showcase their projects to wide audience. It features robotics, project presentations, hardware exhibitions and campus tours highlighting technical and professional talents. Visitors have the opportunity to observe students presenting their work and gain insights into leadership, presentation, communication, and decision-making skills. The event encourages interaction between students and representatives from various societal sectors, fostering the development of communication skills. Overall, the Tech-Expo exemplifies how higher education institutions are committed to skill enhancement and community engagement.

#### **Evidence of Success:**

The Tech-Expo has experienced consistent growth in student participation drawing over 300 participants annually. It has gained recognition from academic and industry leaders alike, offering opportunities such as internships, job offers, and scholarships.