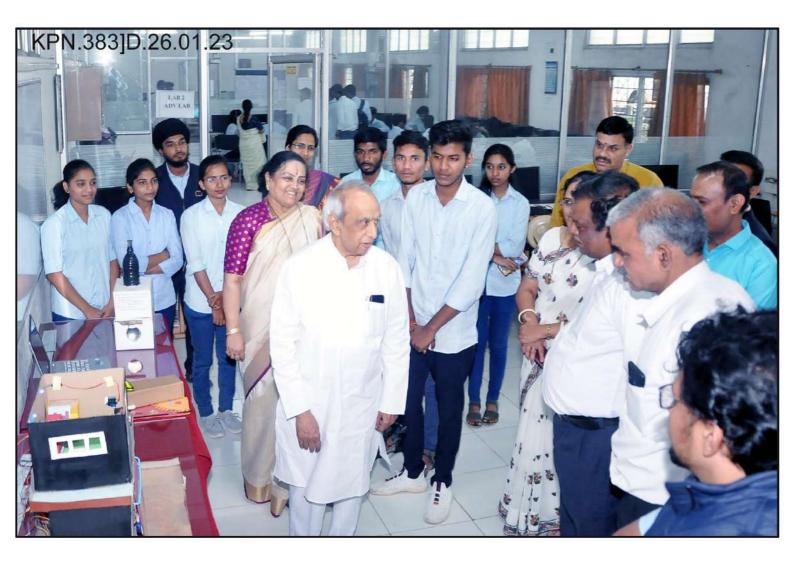

#### **The Practice:**

Since 2011, the Tech-Expo has been held annually on January 26th and 27th. It aims to cultivate leadership qualities, accommodate diverse backgrounds, and bridge the gap between theoretical classroom knowledge and practical application. The success of this event hinges on effective promotion, seamless technological logistics, and robust security measures, all of which necessitate meticulous planning and resource allocation. The Tech-Expo serves as a significant platform for students to showcase their projects to wide audience. It features robotics, project presentations, hardware exhibitions and campus tours highlighting technical and professional talents. Visitors have the opportunity to observe students presenting their work and gain insights into leadership, presentation, communication, and decision-making skills. The event encourages interaction between students and representatives from various societal sectors, fostering the development of communication skills. Overall, the Tech-Expo exemplifies how higher education institutions are committed to skill enhancement and community engagement.

## **Notice**

Date: 24/1/2023

All the class Incharge & teaching staff of college of Computer Science and IT are here by informed that, a demo of all the shortlisted projects is scheduled on 25<sup>th</sup> Jan-2023 at 3:30pm in presence of Hon. Principal Sir.

## **Notice**

Date: 25/1/2023

All the class Incharge of college of Computer Science and IT are here by informed that, a demo of all the shortlisted projects is scheduled today, 25<sup>th</sup> Jan-2023 at 3:00pm.