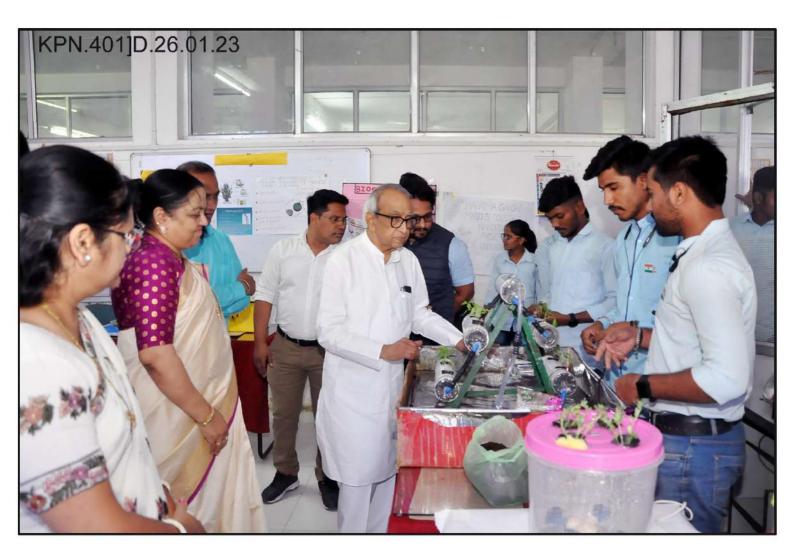

#### **The Practice:**

Since 2011, the Tech-Expo has been held annually on January 26th and 27th. It aims to cultivate leadership qualities, accommodate diverse backgrounds, and bridge the gap between theoretical classroom knowledge and practical application. The success of this event hinges on effective promotion, seamless technological logistics, and robust security measures, all of which necessitate meticulous planning and resource allocation. The Tech-Expo serves as a significant platform for students to showcase their projects to wide audience. It features robotics, project presentations, hardware exhibitions and campus tours highlighting technical and professional talents. Visitors have the opportunity to observe students presenting their work and gain insights into leadership, presentation, communication, and decision-making skills. The event encourages interaction between students and representatives from various societal sectors, fostering the development of communication skills. Overall, the Tech-Expo exemplifies how higher education institutions are committed to skill enhancement and community engagement.

#### **Evidence of Success:**

The Tech-Expo has experienced consistent growth in student participation drawing over 300 participants annually. It has gained recognition from academic and industry leaders alike, offering opportunities such as internships, job offers, and scholarships.