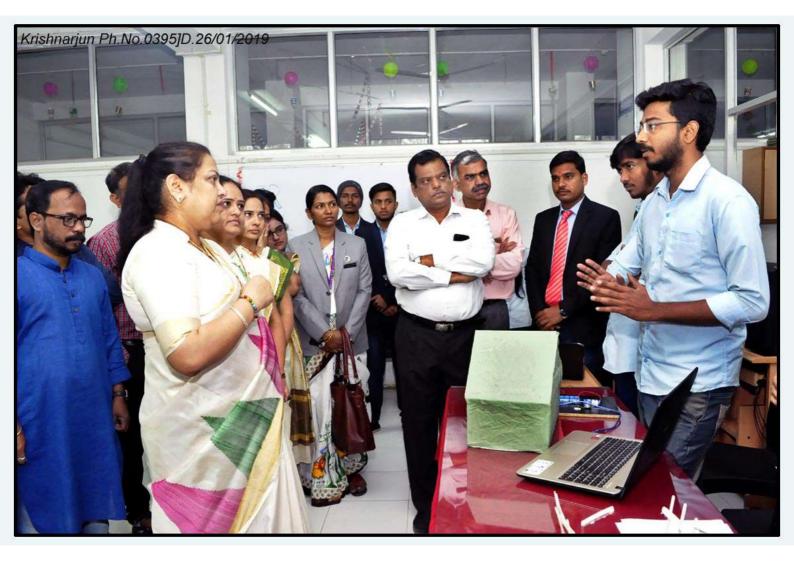

### **Tech-Expo**

## (A Showcase of Innovation, Social Awareness and Environmental Harmony for a Brighter Tomorrow)

#### **The Practice:**

Since 2011, the Tech-Expo has been held annually on January 26th and 27th. It aims to cultivate leadership qualities, accommodate diverse backgrounds, and bridge the gap between theoretical classroom knowledge and practical application. The success of this event hinges on effective promotion, seamless technological logistics, and robust security measures, all of which necessitate meticulous planning and resource allocation. The Tech-Expo serves as a significant platform for students to showcase their projects to wide audience. It features robotics, project presentations, hardware exhibitions and campus tours highlighting technical and professional talents. Visitors have the opportunity to observe students presenting their work and gain insights into leadership, presentation, communication, and decision-making skills. The event encourages interaction between students and representatives from various societal sectors, fostering the development of communication skills. Overall, the Tech-Expo exemplifies how higher education institutions are committed to skill enhancement and community engagement.