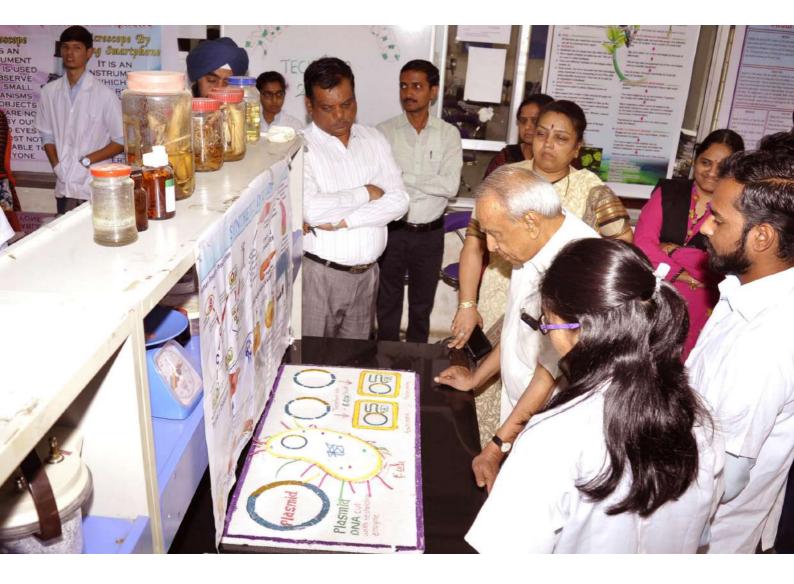

### **Tech-Expo**

## (A Showcase of Innovation, Social Awareness and Environmental Harmony for a Brighter Tomorrow)

#### **The Practice:**

Since 2011, the Tech-Expo has been held annually on January 26th and 27th. It aims to cultivate leadership qualities, accommodate diverse backgrounds, and bridge the gap between theoretical classroom knowledge and practical application. The success of this event hinges on effective promotion, seamless technological logistics, and robust security measures, all of which necessitate meticulous planning and resource allocation. The Tech-Expo serves as a significant platform for students to showcase their projects to wide audience. It features robotics, project presentations, hardware exhibitions and campus tours highlighting technical and professional talents. Visitors have the opportunity to observe students presenting their work and gain insights into leadership, presentation, communication, and decision-making skills. The event encourages interaction between students and representatives from various societal sectors, fostering the development of communication skills. Overall, the Tech-Expo exemplifies how higher education institutions are committed to skill enhancement and community engagement.

#### **Evidence of Success:**

The Tech-Expo has experienced consistent growth in student participation drawing over 300 participants annually. It has gained recognition from academic and industry leaders alike, offering opportunities such as internships, job offers, and scholarships.