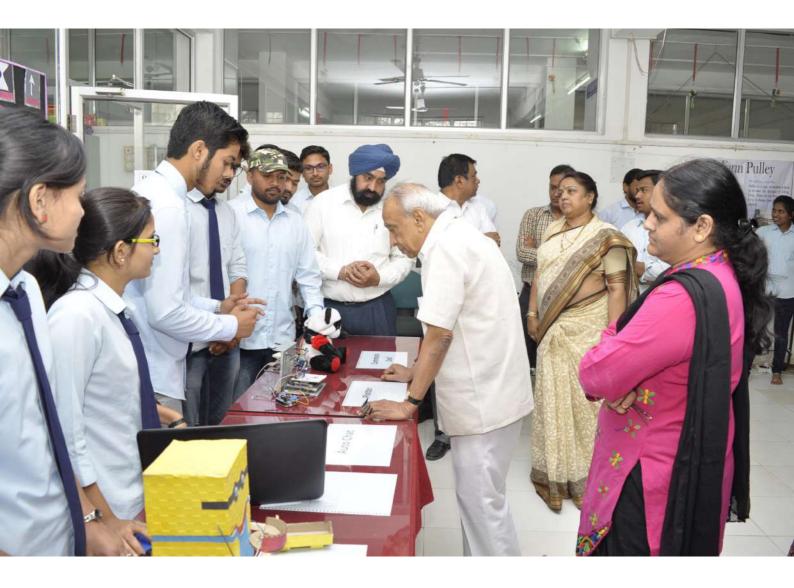

### **Tech-Expo**

## (A Showcase of Innovation, Social Awareness and Environmental Harmony for a Brighter Tomorrow)

#### **The Practice:**

Since 2011, the Tech-Expo has been held annually on January 26th and 27th. It aims to cultivate leadership qualities, accommodate diverse backgrounds, and bridge the gap between theoretical classroom knowledge and practical application. The success of this event hinges on effective promotion, seamless technological logistics, and robust security measures, all of which necessitate meticulous planning and resource allocation. The Tech-Expo serves as a significant platform for students to showcase their projects to wide audience. It features robotics, project presentations, hardware exhibitions and campus tours highlighting technical and professional talents. Visitors have the opportunity to observe students presenting their work and gain insights into leadership, presentation, communication, and decision-making skills. The event encourages interaction between students and representatives from various societal sectors, fostering the development of communication skills. Overall, the Tech-Expo exemplifies how higher education institutions are committed to skill enhancement and community engagement.

#### **Evidence of Success:**

The Tech-Expo has experienced consistent growth in student participation drawing over 300 participants annually. It has gained recognition from academic and industry leaders alike, offering opportunities such as internships, job offers, and scholarships.