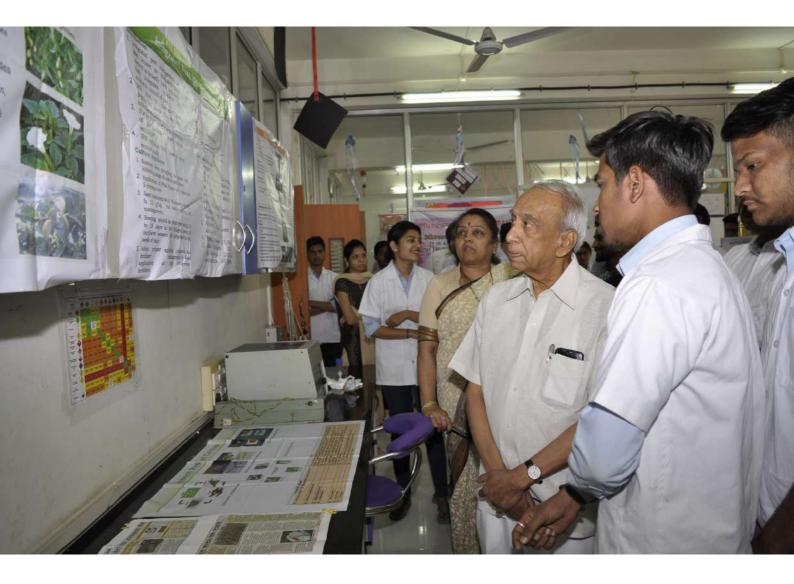

### **Tech-Expo**

## (A Showcase of Innovation, Social Awareness and Environmental Harmony for a Brighter Tomorrow)

#### **The Practice:**

Since 2011, the Tech-Expo has been held annually on January 26th and 27th. It aims to cultivate leadership qualities, accommodate diverse backgrounds, and bridge the gap between theoretical classroom knowledge and practical application. The success of this event hinges on effective promotion, seamless technological logistics, and robust security measures, all of which necessitate meticulous planning and resource allocation. The Tech-Expo serves as a significant platform for students to showcase their projects to wide audience. It features robotics, project presentations, hardware exhibitions and campus tours highlighting technical and professional talents. Visitors have the opportunity to observe students presenting their work and gain insights into leadership, presentation, communication, and decision-making skills. The event encourages interaction between students and representatives from various societal sectors, fostering the development of communication skills. Overall, the Tech-Expo exemplifies how higher education institutions are committed to skill enhancement and community engagement.