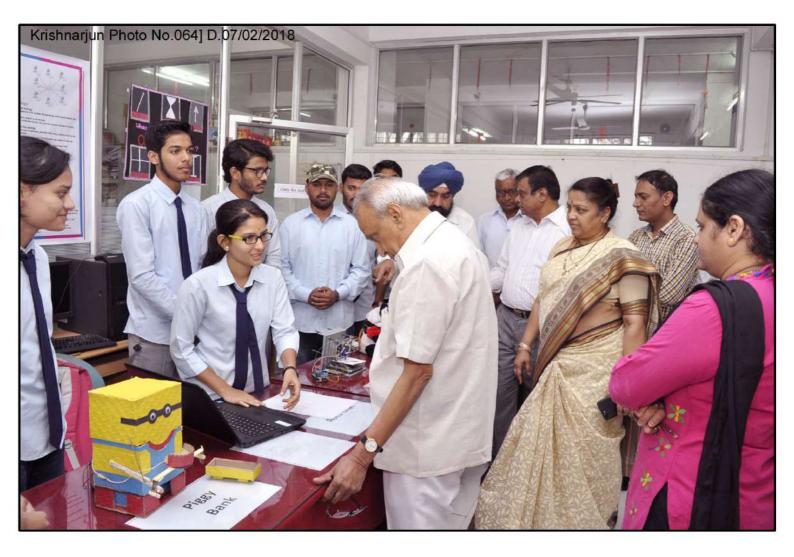

#### **The Practice:**

Since 2011, the Tech-Expo has been held annually on January 26th and 27th. It aims to cultivate leadership qualities, accommodate diverse backgrounds, and bridge the gap between theoretical classroom knowledge and practical application. The success of this event hinges on effective promotion, seamless technological logistics, and robust security measures, all of which necessitate meticulous planning and resource allocation. The Tech-Expo serves as a significant platform for students to showcase their projects to wide audience. It features robotics, project presentations, hardware exhibitions and campus tours highlighting technical and professional talents. Visitors have the opportunity to observe students presenting their work and gain insights into leadership, presentation, communication, and decision-making skills. The event encourages interaction between students and representatives from various societal sectors, fostering the development of communication skills. Overall, the Tech-Expo exemplifies how higher education institutions are committed to skill enhancement and community engagement.