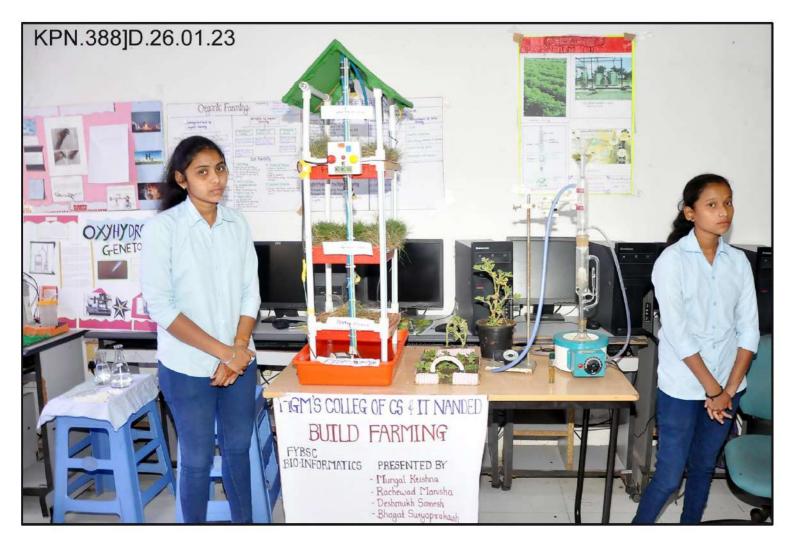

#### **The Practice:**

Since 2011, the Tech-Expo has been held annually on January 26th and 27th. It aims to cultivate leadership qualities, accommodate diverse backgrounds, and bridge the gap between theoretical classroom knowledge and practical application. The success of this event hinges on effective promotion, seamless technological logistics, and robust security measures, all of which necessitate meticulous planning and resource allocation. The Tech-Expo serves as a significant platform for students to showcase their projects to wide audience. It features robotics, project presentations, hardware exhibitions and campus tours highlighting technical and professional talents. Visitors have the opportunity to observe students presenting their work and gain insights into leadership, presentation, communication, and decision-making skills. The event encourages interaction between students and representatives from various societal sectors, fostering the development of communication skills. Overall, the Tech-Expo exemplifies how higher education institutions are committed to skill enhancement and community engagement.

#### **Evidence of Success:**

The Tech-Expo has experienced consistent growth in student participation drawing over 300 participants annually. It has gained recognition from academic and industry leaders alike, offering opportunities such as internships, job offers, and scholarships.