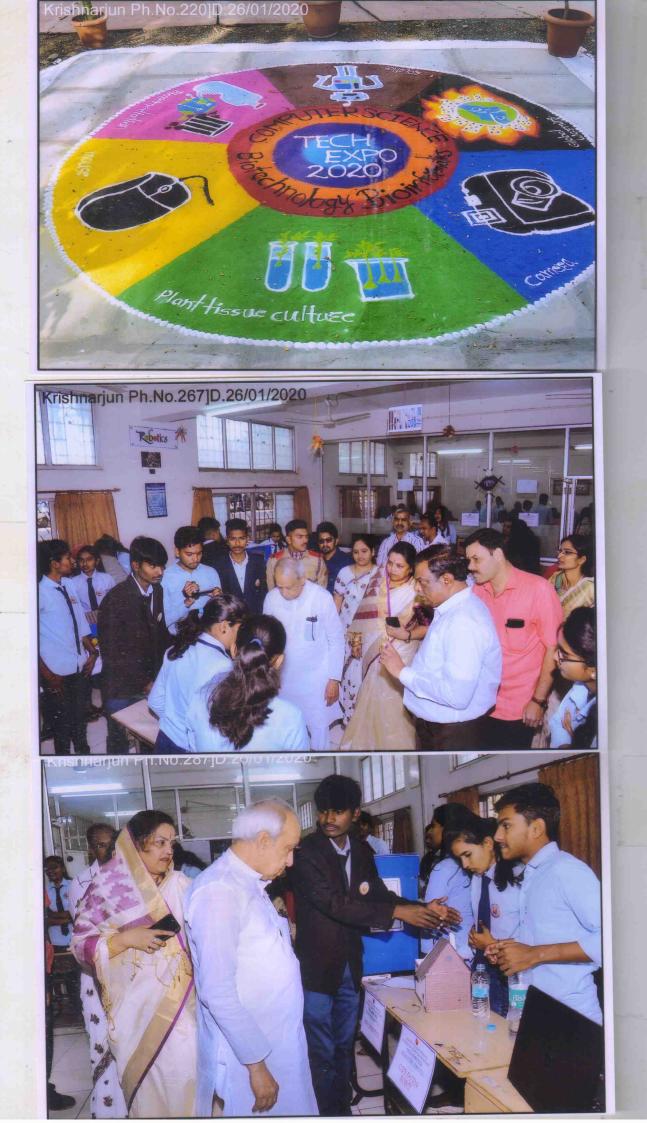

#### **The Practice:**

Since 2011, the Tech-Expo has been held annually on January 26th and 27th. It aims to cultivate leadership qualities, accommodate diverse backgrounds, and bridge the gap between theoretical classroom knowledge and practical application. The success of this event hinges on effective promotion, seamless technological logistics, and robust security measures, all of which necessitate meticulous planning and resource allocation. The Tech-Expo serves as a significant platform for students to showcase their projects to wide audience. It features robotics, project presentations, hardware exhibitions and campus tours highlighting technical and professional talents. Visitors have the opportunity to observe students presenting their work and gain insights into leadership, presentation, communication, and decision-making skills. The event encourages interaction between students and representatives from various societal sectors, fostering the development of communication skills. Overall, the Tech-Expo exemplifies how higher education institutions are committed to skill enhancement and community engagement.

#### **Evidence of Success:**

The Tech-Expo has experienced consistent growth in student participation drawing over 300 participants annually. It has gained recognition from academic and industry leaders alike, offering opportunities such as internships, job offers, and scholarships.