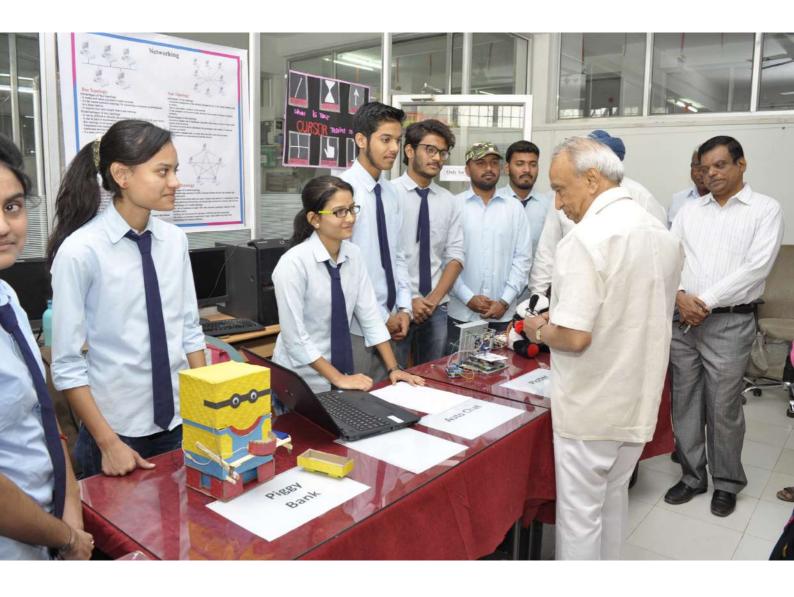

### **Tech-Expo**

## (A Showcase of Innovation, Social Awareness and Environmental Harmony for a Brighter Tomorrow)

#### **The Practice:**

Since 2011, the Tech-Expo has been held annually on January 26th and 27th. It aims to cultivate leadership qualities, accommodate diverse backgrounds, and bridge the gap between theoretical classroom knowledge and practical application. The success of this event hinges on effective promotion, seamless technological logistics, and robust security measures, all of which necessitate meticulous planning and resource allocation. The Tech-Expo serves as a significant platform for students to showcase their projects to wide audience. It features robotics, project presentations, hardware exhibitions and campus tours highlighting technical and professional talents. Visitors have the opportunity to observe students presenting their work and gain insights into leadership, presentation, communication, and decision-making skills. The event encourages interaction between students and representatives from various societal sectors, fostering the development of communication skills. Overall, the Tech-Expo exemplifies how higher education institutions are committed to skill enhancement and community engagement.

#### **Evidence of Success:**

The Tech-Expo has experienced consistent growth in student participation drawing over 300 participants annually. It has gained recognition from academic and industry leaders alike, offering opportunities such as internships, job offers, and scholarships.