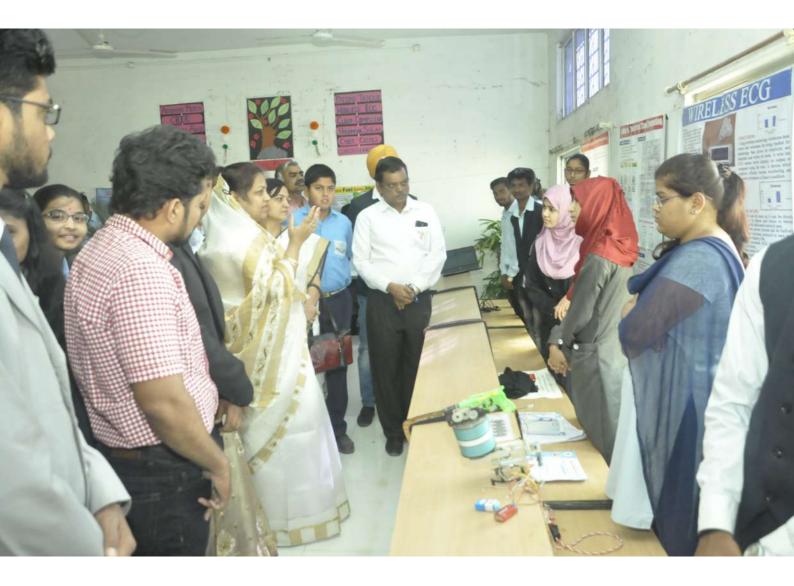

#### **The Practice:**

Since 2011, the Tech-Expo has been held annually on January 26th and 27th. It aims to cultivate leadership qualities, accommodate diverse backgrounds, and bridge the gap between theoretical classroom knowledge and practical application. The success of this event hinges on effective promotion, seamless technological logistics, and robust security measures, all of which necessitate meticulous planning and resource allocation. The Tech-Expo serves as a significant platform for students to showcase their projects to wide audience. It features robotics, project presentations, hardware exhibitions and campus tours highlighting technical and professional talents. Visitors have the opportunity to observe students presenting their work and gain insights into leadership, presentation, communication, and decision-making skills. The event encourages interaction between students and representatives from various societal sectors, fostering the development of communication skills. Overall, the Tech-Expo exemplifies how higher education institutions are committed to skill enhancement and community engagement.

#### **Evidence of Success:**

The Tech-Expo has experienced consistent growth in student participation drawing over 300 participants annually. It has gained recognition from academic and industry leaders alike, offering opportunities such as internships, job offers, and scholarships.