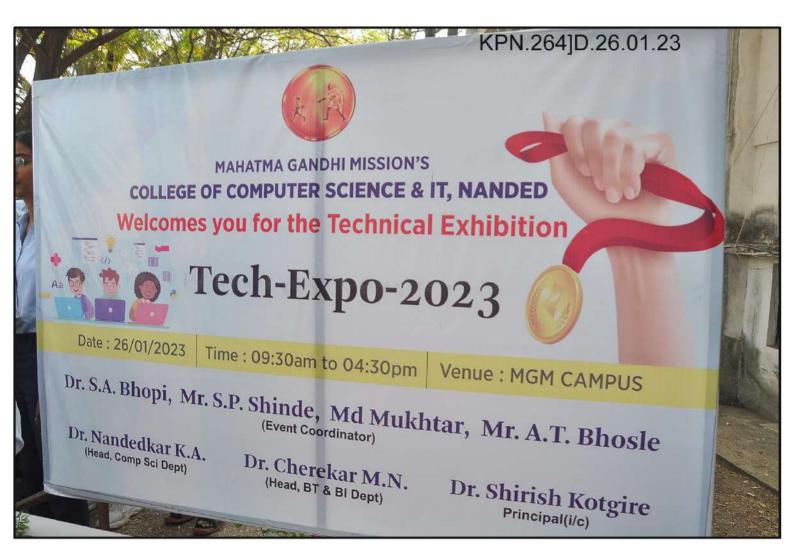

### **Tech-Expo**

## (A Showcase of Innovation, Social Awareness and Environmental Harmony for a Brighter Tomorrow)

#### **The Practice:**

Since 2011, the Tech-Expo has been held annually on January 26th and 27th. It aims to cultivate leadership qualities, accommodate diverse backgrounds, and bridge the gap between theoretical classroom knowledge and practical application. The success of this event hinges on effective promotion, seamless technological logistics, and robust security measures, all of which necessitate meticulous planning and resource allocation. The Tech-Expo serves as a significant platform for students to showcase their projects to wide audience. It features robotics, project presentations, hardware exhibitions and campus tours highlighting technical and professional talents. Visitors have the opportunity to observe students presenting their work and gain insights into leadership, presentation, communication, and decision-making skills. The event encourages interaction between students and representatives from various societal sectors, fostering the development of communication skills. Overall, the Tech-Expo exemplifies how higher education institutions are committed to skill enhancement and community engagement.