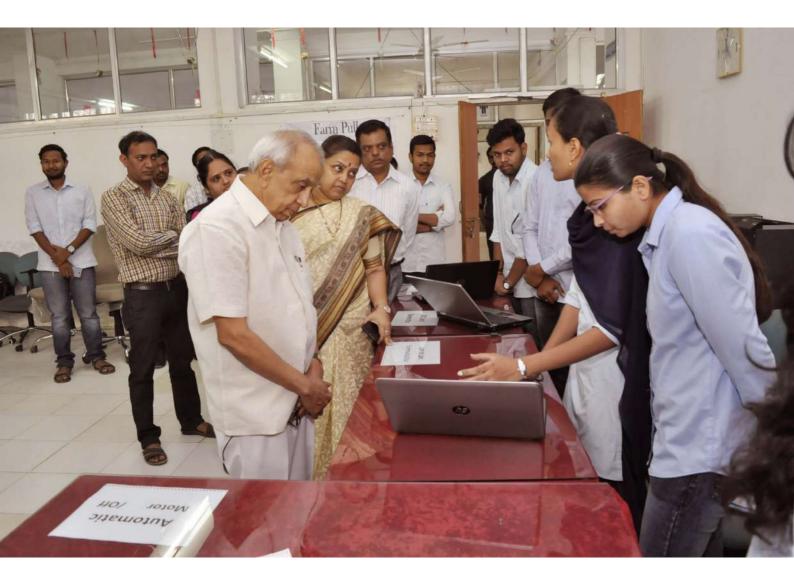

#### **The Practice:**

Since 2011, the Tech-Expo has been held annually on January 26th and 27th. It aims to cultivate leadership qualities, accommodate diverse backgrounds, and bridge the gap between theoretical classroom knowledge and practical application. The success of this event hinges on effective promotion, seamless technological logistics, and robust security measures, all of which necessitate meticulous planning and resource allocation. The Tech-Expo serves as a significant platform for students to showcase their projects to wide audience. It features robotics, project presentations, hardware exhibitions and campus tours highlighting technical and professional talents. Visitors have the opportunity to observe students presenting their work and gain insights into leadership, presentation, communication, and decision-making skills. The event encourages interaction between students and representatives from various societal sectors, fostering the development of communication skills. Overall, the Tech-Expo exemplifies how higher education institutions are committed to skill enhancement and community engagement.