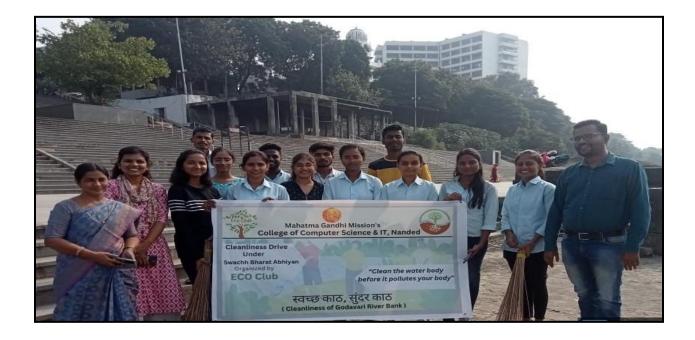

#### **The Practice:**

Since 2011, the Tech-Expo has been held annually on January 26th and 27th. It aims to cultivate leadership qualities, accommodate diverse backgrounds, and bridge the gap between theoretical classroom knowledge and practical application. The success of this event hinges on effective promotion, seamless technological logistics, and robust security measures, all of which necessitate meticulous planning and resource allocation. The Tech-Expo serves as a significant platform for students to showcase their projects to wide audience. It features robotics, project presentations, hardware exhibitions and campus tours highlighting technical and professional talents. Visitors have the opportunity to observe students presenting their work and gain insights into leadership, presentation, communication, and decision-making skills. The event encourages interaction between students and representatives from various societal sectors, fostering the development of communication skills. Overall, the Tech-Expo exemplifies how higher education institutions are committed to skill enhancement and community engagement.