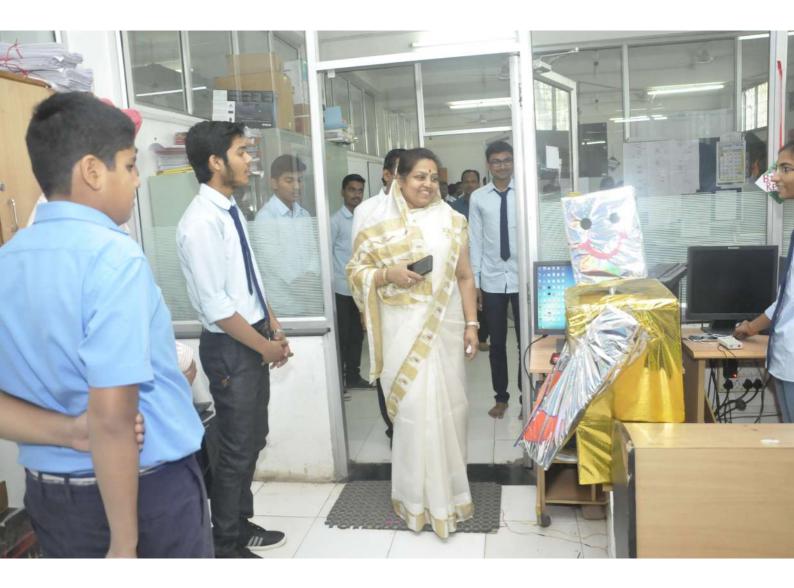

#### **The Practice:**

Since 2011, the Tech-Expo has been held annually on January 26th and 27th. It aims to cultivate leadership qualities, accommodate diverse backgrounds, and bridge the gap between theoretical classroom knowledge and practical application. The success of this event hinges on effective promotion, seamless technological logistics, and robust security measures, all of which necessitate meticulous planning and resource allocation. The Tech-Expo serves as a significant platform for students to showcase their projects to wide audience. It features robotics, project presentations, hardware exhibitions and campus tours highlighting technical and professional talents. Visitors have the opportunity to observe students presenting their work and gain insights into leadership, presentation, communication, and decision-making skills. The event encourages interaction between students and representatives from various societal sectors, fostering the development of communication skills. Overall, the Tech-Expo exemplifies how higher education institutions are committed to skill enhancement and community engagement.