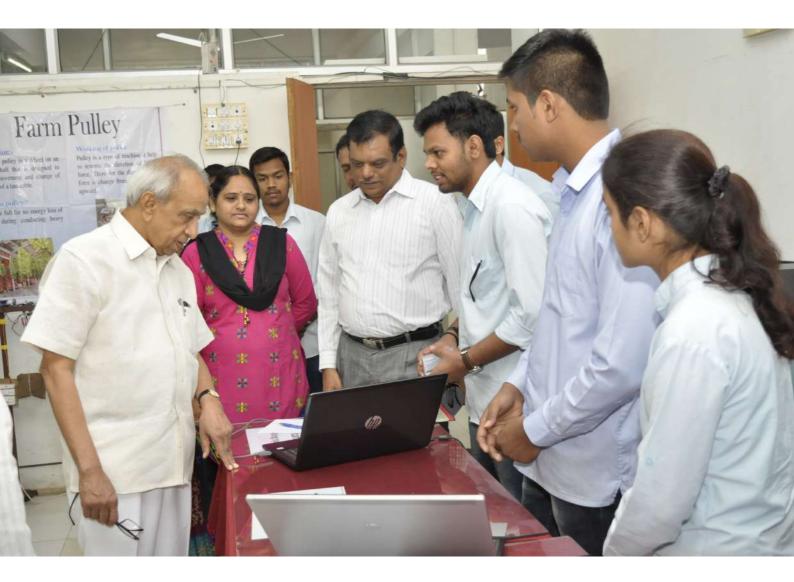

#### **The Practice:**

Since 2011, the Tech-Expo has been held annually on January 26th and 27th. It aims to cultivate leadership qualities, accommodate diverse backgrounds, and bridge the gap between theoretical classroom knowledge and practical application. The success of this event hinges on effective promotion, seamless technological logistics, and robust security measures, all of which necessitate meticulous planning and resource allocation. The Tech-Expo serves as a significant platform for students to showcase their projects to wide audience. It features robotics, project presentations, hardware exhibitions and campus tours highlighting technical and professional talents. Visitors have the opportunity to observe students presenting their work and gain insights into leadership, presentation, communication, and decision-making skills. The event encourages interaction between students and representatives from various societal sectors, fostering the development of communication skills. Overall, the Tech-Expo exemplifies how higher education institutions are committed to skill enhancement and community engagement.

#### **Evidence of Success:**

The Tech-Expo has experienced consistent growth in student participation drawing over 300 participants annually. It has gained recognition from academic and industry leaders alike, offering opportunities such as internships, job offers, and scholarships.