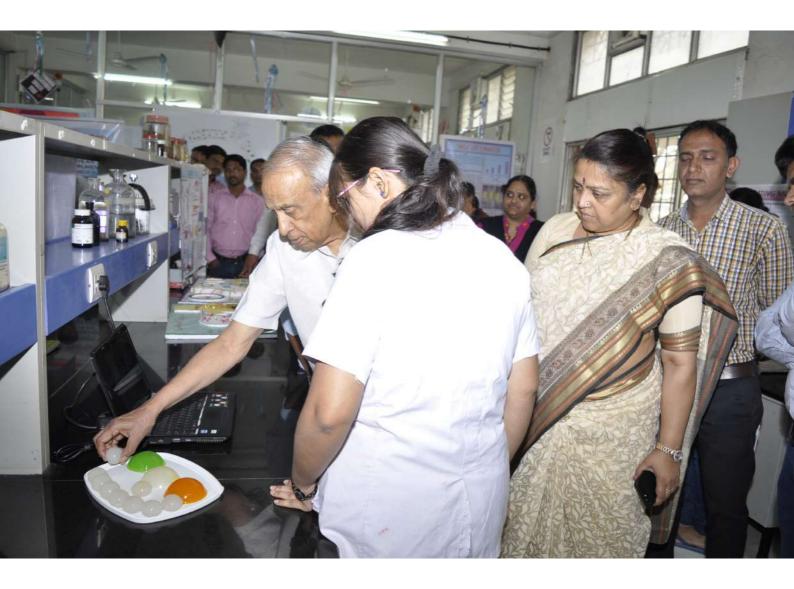

### **Tech-Expo**

## (A Showcase of Innovation, Social Awareness and Environmental Harmony for a Brighter Tomorrow)

#### **The Practice:**

Since 2011, the Tech-Expo has been held annually on January 26th and 27th. It aims to cultivate leadership qualities, accommodate diverse backgrounds, and bridge the gap between theoretical classroom knowledge and practical application. The success of this event hinges on effective promotion, seamless technological logistics, and robust security measures, all of which necessitate meticulous planning and resource allocation. The Tech-Expo serves as a significant platform for students to showcase their projects to wide audience. It features robotics, project presentations, hardware exhibitions and campus tours highlighting technical and professional talents. Visitors have the opportunity to observe students presenting their work and gain insights into leadership, presentation, communication, and decision-making skills. The event encourages interaction between students and representatives from various societal sectors, fostering the development of communication skills. Overall, the Tech-Expo exemplifies how higher education institutions are committed to skill enhancement and community engagement.

#### **Evidence of Success:**

The Tech-Expo has experienced consistent growth in student participation drawing over 300 participants annually. It has gained recognition from academic and industry leaders alike, offering opportunities such as internships, job offers, and scholarships.