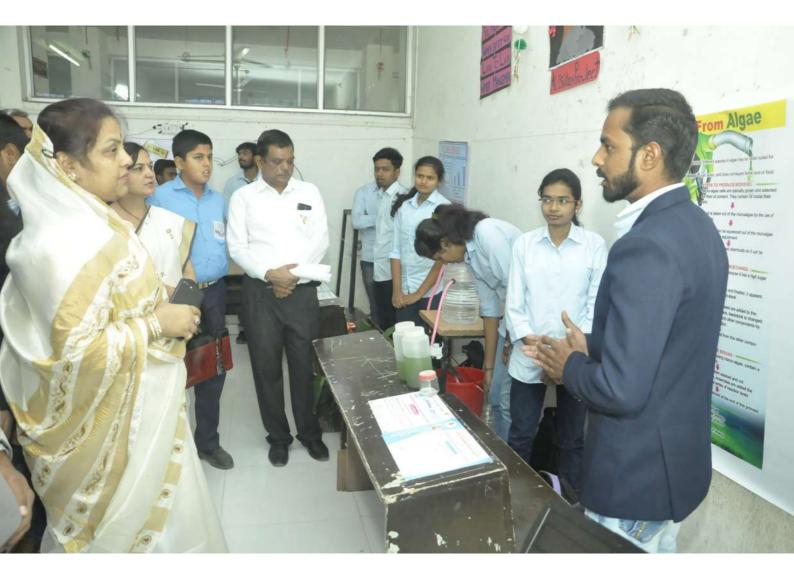

#### **The Practice:**

Since 2011, the Tech-Expo has been held annually on January 26th and 27th. It aims to cultivate leadership qualities, accommodate diverse backgrounds, and bridge the gap between theoretical classroom knowledge and practical application. The success of this event hinges on effective promotion, seamless technological logistics, and robust security measures, all of which necessitate meticulous planning and resource allocation. The Tech-Expo serves as a significant platform for students to showcase their projects to wide audience. It features robotics, project presentations, hardware exhibitions and campus tours highlighting technical and professional talents. Visitors have the opportunity to observe students presenting their work and gain insights into leadership, presentation, communication, and decision-making skills. The event encourages interaction between students and representatives from various societal sectors, fostering the development of communication skills. Overall, the Tech-Expo exemplifies how higher education institutions are committed to skill enhancement and community engagement.

#### **Evidence of Success:**

The Tech-Expo has experienced consistent growth in student participation drawing over 300 participants annually. It has gained recognition from academic and industry leaders alike, offering opportunities such as internships, job offers, and scholarships.