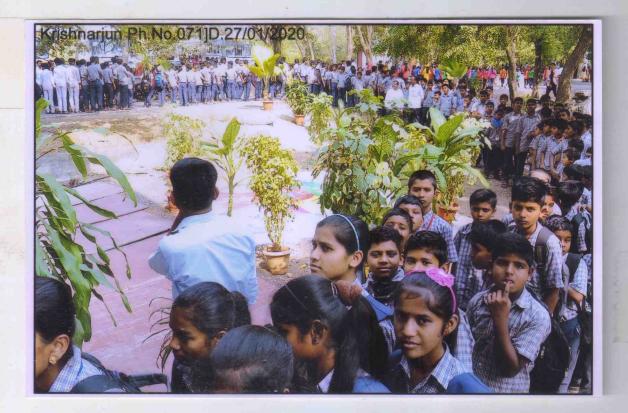

### **Tech-Expo**

## (A Showcase of Innovation, Social Awareness and Environmental Harmony for a Brighter Tomorrow)

#### **The Practice:**

Since 2011, the Tech-Expo has been held annually on January 26th and 27th. It aims to cultivate leadership qualities, accommodate diverse backgrounds, and bridge the gap between theoretical classroom knowledge and practical application. The success of this event hinges on effective promotion, seamless technological logistics, and robust security measures, all of which necessitate meticulous planning and resource allocation. The Tech-Expo serves as a significant platform for students to showcase their projects to wide audience. It features robotics, project presentations, hardware exhibitions and campus tours highlighting technical and professional talents. Visitors have the opportunity to observe students presenting their work and gain insights into leadership, presentation, communication, and decision-making skills. The event encourages interaction between students and representatives from various societal sectors, fostering the development of communication skills. Overall, the Tech-Expo exemplifies how higher education institutions are committed to skill enhancement and community engagement.

#### **Evidence of Success:**

The Tech-Expo has experienced consistent growth in student participation drawing over 300 participants annually. It has gained recognition from academic and industry leaders alike, offering opportunities such as internships, job offers, and scholarships.