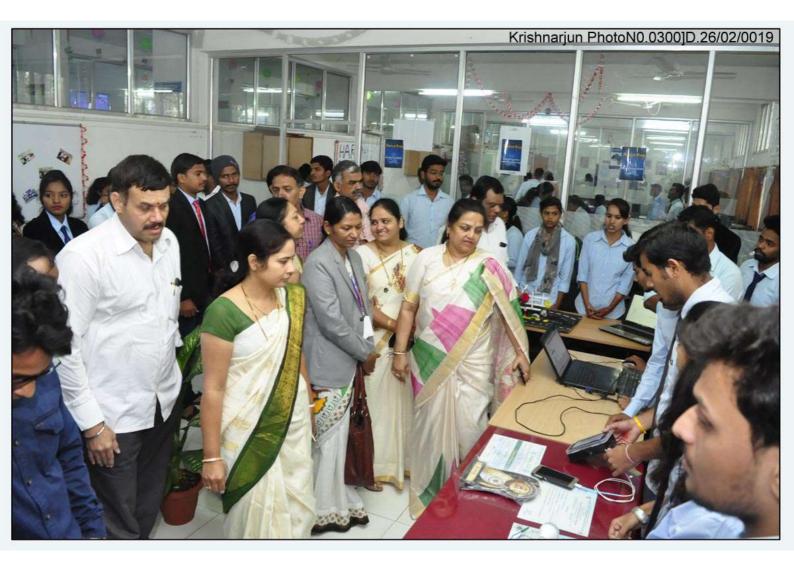

### **Tech-Expo**

## (A Showcase of Innovation, Social Awareness and Environmental Harmony for a Brighter Tomorrow)

#### **The Practice:**

Since 2011, the Tech-Expo has been held annually on January 26th and 27th. It aims to cultivate leadership qualities, accommodate diverse backgrounds, and bridge the gap between theoretical classroom knowledge and practical application. The success of this event hinges on effective promotion, seamless technological logistics, and robust security measures, all of which necessitate meticulous planning and resource allocation. The Tech-Expo serves as a significant platform for students to showcase their projects to wide audience. It features robotics, project presentations, hardware exhibitions and campus tours highlighting technical and professional talents. Visitors have the opportunity to observe students presenting their work and gain insights into leadership, presentation, communication, and decision-making skills. The event encourages interaction between students and representatives from various societal sectors, fostering the development of communication skills. Overall, the Tech-Expo exemplifies how higher education institutions are committed to skill enhancement and community engagement.