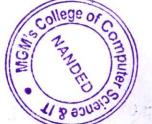

### **Tech-Expo**

## (A Showcase of Innovation, Social Awareness and Environmental Harmony for a Brighter Tomorrow)

#### **The Practice:**

Since 2011, the Tech-Expo has been held annually on January 26th and 27th. It aims to cultivate leadership qualities, accommodate diverse backgrounds, and bridge the gap between theoretical classroom knowledge and practical application. The success of this event hinges on effective promotion, seamless technological logistics, and robust security measures, all of which necessitate meticulous planning and resource allocation. The Tech-Expo serves as a significant platform for students to showcase their projects to wide audience. It features robotics, project presentations, hardware exhibitions and campus tours highlighting technical and professional talents. Visitors have the opportunity to observe students presenting their work and gain insights into leadership, presentation, communication, and decision-making skills. The event encourages interaction between students and representatives from various societal sectors, fostering the development of communication skills. Overall, the Tech-Expo exemplifies how higher education institutions are committed to skill enhancement and community engagement.