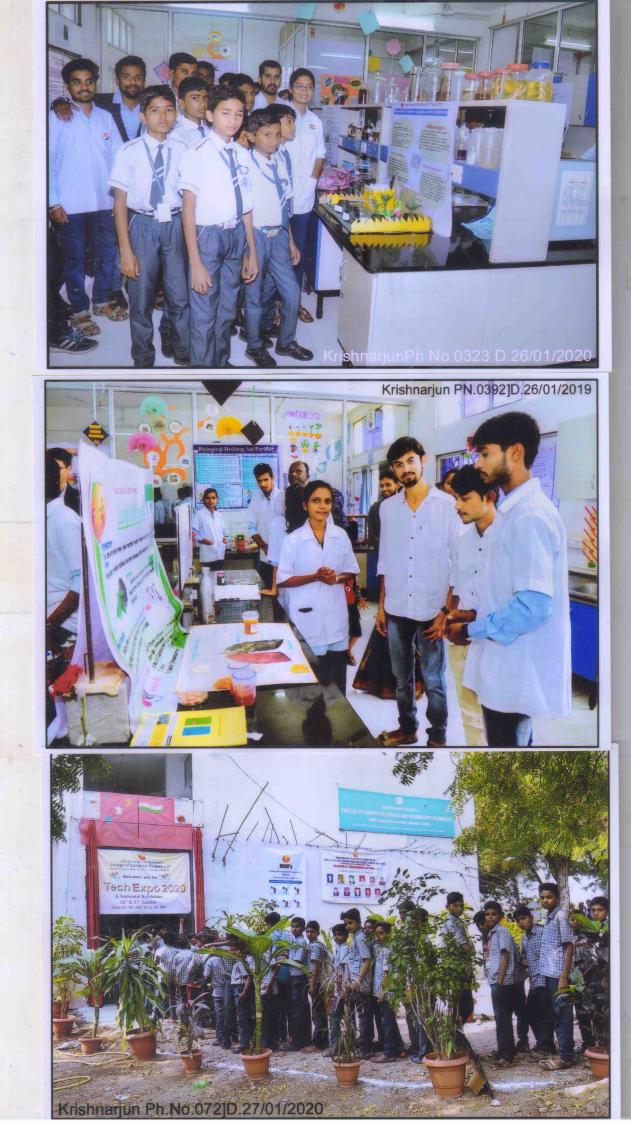

#### **The Practice:**

Since 2011, the Tech-Expo has been held annually on January 26th and 27th. It aims to cultivate leadership qualities, accommodate diverse backgrounds, and bridge the gap between theoretical classroom knowledge and practical application. The success of this event hinges on effective promotion, seamless technological logistics, and robust security measures, all of which necessitate meticulous planning and resource allocation. The Tech-Expo serves as a significant platform for students to showcase their projects to wide audience. It features robotics, project presentations, hardware exhibitions and campus tours highlighting technical and professional talents. Visitors have the opportunity to observe students presenting their work and gain insights into leadership, presentation, communication, and decision-making skills. The event encourages interaction between students and representatives from various societal sectors, fostering the development of communication skills. Overall, the Tech-Expo exemplifies how higher education institutions are committed to skill enhancement and community engagement.

The Tech-Expo actively promotes STEM (Science, Technology, Engineering, and Mathematics) fields, attracting a broad audience and garnering substantial media attention. Over the years, it has received increased institutional backing, leading to enhanced funding for infrastructure and student project resources. This support underscores its role in fostering innovation and skill development within higher education.